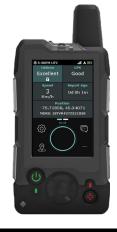

### NORTAC WAVE®

The NORTAC WAVE® offers top-tier Situational Awareness (SA) and communication for personnel worldwide, enhancing the Primary, Alternate, Contingency, and Emergency (PACE) plan plan. Command HQ can send real-time text messages to multiple or individual units in the field, and soldiers can communicate with each other, device to device, and HQ.

Using 'Short Burst Data' (SBD) on Iridium-NEXT satellites, which provide global coverage, including the poles, the system is secure, low-cost, and resistant to interception or detection.

Designed for military use, NORTAC WAVE® works with ground, air, and maritime units in various configurations. It includes features like Address Books, SA on the device, and Nearest Responder, allowing for rapid response to personnel in an emergency.