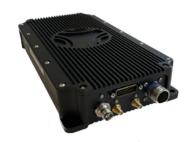

# WAVE 88 Iridium Certus Modem

Video from UAVs transmitted to ground terminals via VHF can be compressed and backhauled to the TITAN BY NORTAC® Platform using a low bandwidth 88kbps WAVE 88. This setup uses centralized data storage, allowing video data to be accessed at multiple command levels and the mobile command post. Additionally, Push to Talk (PPT), video calls, and emails can be made through supported apps via the modem's Wi-Fi connectivity.