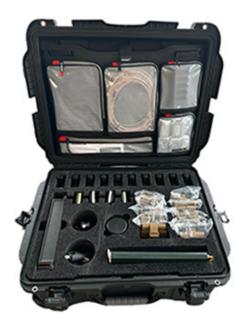

# Hardware

- NORTAC WAVE®
- NORTAC WAVE® Pouches
- WAVE 88 Iridium Certus Modem
- Vehicle Kits
- **Battery Chargers**
- Custom Cut Pelican Case

# **Training and Support**

- Initial and pre-deployment training
- On going technical support

|                                 | Team Deploy | Team Deplo | Team Deploy | .ment Kit. |
|---------------------------------|-------------|------------|-------------|------------|
| NORTAC ORION® Licence           | 10          | 25         | 100         |            |
| NORTAC ORION® + Licence         | 10          | 25         | 100         |            |
| NORTAC WAVE®                    | 10          | 25         | 100         |            |
| NORTAC WAVE® Pouches            | 10          | 25         | 100         |            |
| NTAC Licence                    | 1           | 3          | 10          |            |
| WAVE 88 Iridium Certus<br>Modem | 1           | 2          | 5           |            |
| Vehicle Kits                    | 2           | 5          | 20          | -          |
| Battery Chargers                | 2           | 5          | 20          |            |
| Technical Support               | 1           | 1          | ✓           |            |
| Training                        | 1           | ✓          | ✓           |            |