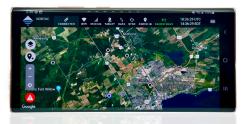

# NORTAC Tactical Awareness Capability (NTAC)

NTAC is a proprietary system for global SA and communications at the tactical level. Designed in conjunction for use with the NORTAC WAVE®. It enables commanders to track and update the location of friendly units, routes, and targets (like geofences and Points of Interest (POIs)) on customized maps using a tablet or laptop, for personnel on foot, vehicles, boats, and aircraft.